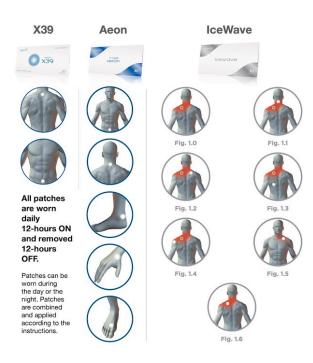

## **DURING THE NEXT 90 DAYS, YOU WILL USE THE FOLLOWING PATCHES:**

X39 - to activate your stem cells and support cellular, tissue and organ repair (MONTH 1-3)

Aeon- to reduce inflammation (MONTH 1-2)

IceWave - to provide symptomatic pain relief (ON DEMAND)